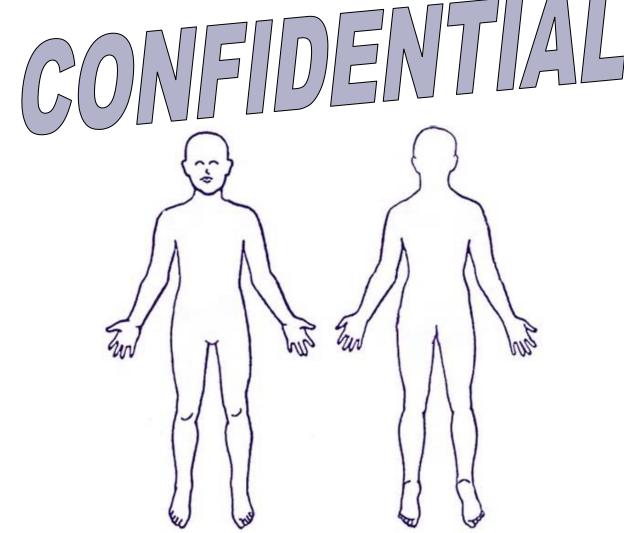

## AP 2-312 - CHILD PROTECTION/SUSPICION OF ABUSE REPORT

| Entry Date:                                                                           | Entry Time:               |                               |
|---------------------------------------------------------------------------------------|---------------------------|-------------------------------|
| Date of disclosure: (if applicable)                                                   | Time of disclosu          | IFE: (if applicable)          |
| Full name of student:                                                                 |                           |                               |
| Student's Date of Birth:                                                              |                           |                               |
| School:                                                                               |                           |                               |
| Nature of concern: ☐ neglect ☐ physical ☐                                             | ☐ sexual ☐ emotional      |                               |
| Description of the type of suspected abuse body - see diagram on reverse side of page |                           | e, shape, colour, location on |
|                                                                                       |                           |                               |
|                                                                                       |                           |                               |
|                                                                                       |                           |                               |
| Description of Incident: (include direct quo                                          | ites; use facts only)     |                               |
|                                                                                       |                           |                               |
|                                                                                       |                           |                               |
|                                                                                       |                           |                               |
| Immediate concerns about students safety chronic problems, relevant artwork, or acti  | · ·                       | es in behaviour or health,    |
|                                                                                       |                           |                               |
|                                                                                       |                           |                               |
| Time of day parent/guardian is expected to                                            | o pick student up from so | chool:                        |
|                                                                                       |                           |                               |
| Signature                                                                             | Relationship to stu       | dent                          |
| □ original report to:                                                                 | Date:                     | Time:                         |
| □ school division copy to:                                                            |                           |                               |
| CONFI                                                                                 | DENT                      |                               |

PHYSICAL LOCATION OF INJURY